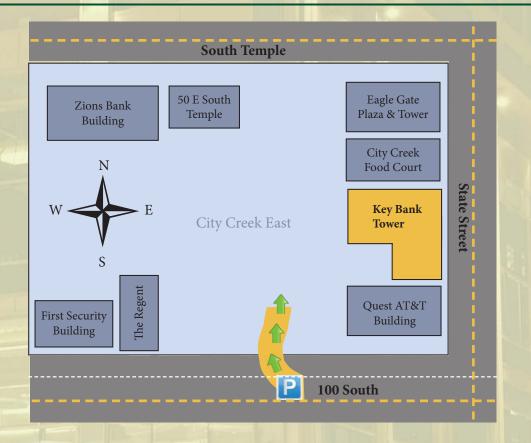

**TANNER** 

Key Bank Building at City Creek 36 South State Street, Suite 600 Salt Lake City, Utah 84111 (801) 532-7444

**Directions to Tanner LLC at City Creek** 

- 1. Heading west on 100 South, passing State Street, enter the City Creek East parking entrance (go down the ramp).
- 2. Turning right down into the parking structure, stop and take a ticket, then drive straight forward toward parking area.
- 3. Park anywhere in P2 East Zone F (yellow area), if possible.
- 4. In the northeast section of the parking garage, take the elevator to "Level 1 Retail Shops & Food Court".
- 5. Exiting the elevator and looking forward, you will see Sbarro, Roxberry, and Subway.
- 6. Walk past Sbarro and Roxberry and turn left immediately after passing the Subway counter. Walk toward the children's play area ahead of you.
- 7. To your left, you will see glass doors. Enter and take the elevator to the 6th floor.