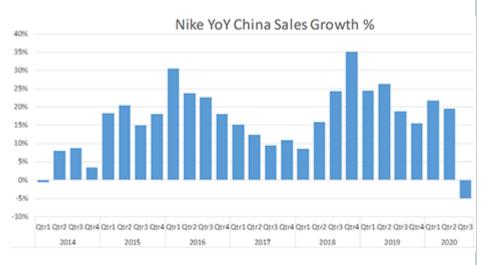

# What Middle Market Companies Can Learn from Nike about Managing Disruption

Nike surprised investors in its earnings report when it revealed that sales in China had declined by only 5% for the quarter ending February 28. While China is a key growth market for the apparel and footwear giant, the decrease demonstrated how well Nike had navigated a nationwide shutdown of its stores while consumers were confined to their homes during the coronavirus outbreak. Read more.