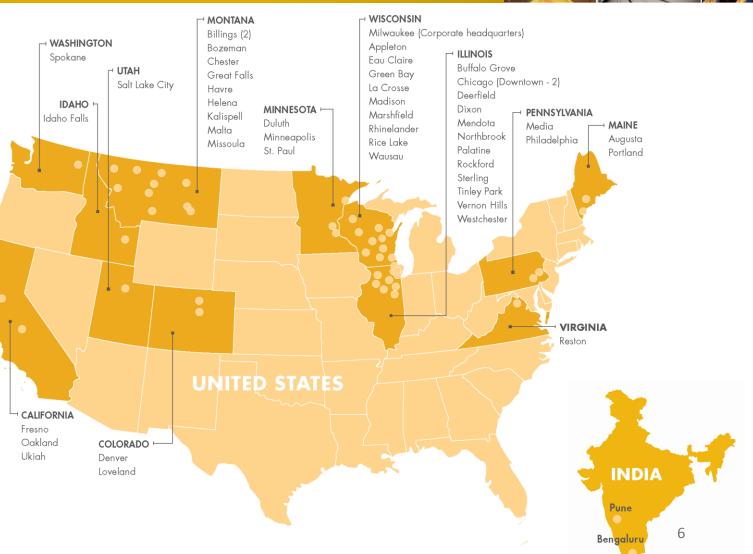

## Wipfli LLP

- Firm founded in 1930
- Headquartered in Milwaukee
- 250+ partners
- 2,000+ associates
- 49 U.S. offices
- 2 India offices
- Private Equity Services
- Fund, TAS, Portfolio Company
  - Manufacturing and Distribution
  - Health Care
  - Technology
- ACG Growth Champion
- PERT Sponsor