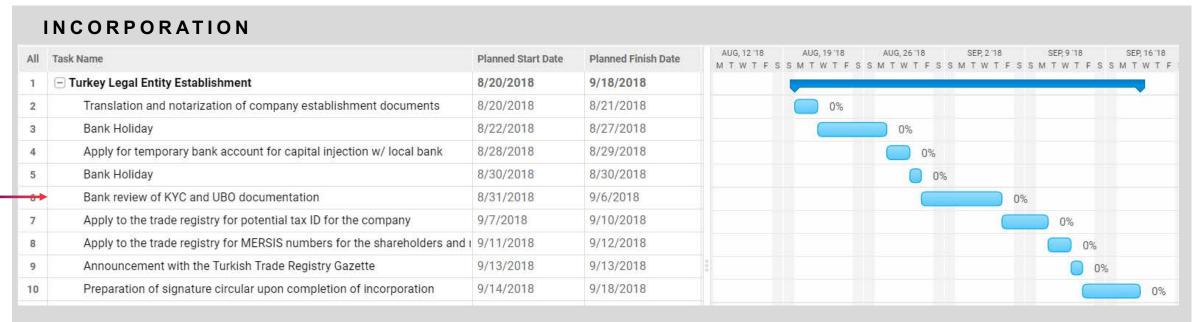

### SAMPLE PROJECT PLAN: TURKEY ESTABLISHMENT

#### **POST ENTITY REGISTRATIONS**

| All | Task Name                                                             | Planned Start Date | Planned Finish Date | SEP,16"18 SEP,23"18 SEP,30"18 OCT,7"18 OCT,14"18 OCT,21"18 OCT,28"18 NOV,4"18 S.M.T.W.T.F.S.S.M.T.W.T.F.S.S.M.T.W.T.F.S.S.M.T.W.T.F.S.S.M.T.W.T.F.S.S.M.T.W.T.F.S.S.M.T.W.T.F.S.S.M.T.W.T.F.S.S.M.T.W.T.F.S.S.M.T.W.T.F.S.S.M.T.W.T.F.S.S.M.T.W.T.F.S.S.M.T.W.T.F.S.S.M.T.W.T.F.S.S.M.T.W.T.F.S.S.M.T.W.T.F.S.S.M.T.W.T.F.S.S.M.T.W.T.F.S.S.M.T.W.T.F.S.S.M.T.W.T.F.S.S.M.T.W.T.F.S.S.M.T.W.T.F.S.S.M.T.W.T.F.S.S.M.T.W.T.F.S.S.M.T.W.T.F.S.S.M.T.W.T.F.S.S.M.T.W.T.F.S.S.M.T.W.T.F.S.S.M.T.W.T.F.S.S.M.T.W.T.F.S.S.M.T.W.T.F.S.S.M.T.W.T.F.S.S.M.T.W.T.F.S.S.M.T.W.T.F.S.S.M.T.W.T.F.S.S.M.T.W.T.F.S.S.M.T.W.T.F.S.S.M.T.W.T.F.S.S.M.T.W.T.F.S.S.M.T.W.T.F.S.S.M.T.W.T.F.S.S.M.T.W.T.F.S.S.M.T.W.T.F.S.S.M.T.W.T.F.S.S.M.T.W.T.F.S.S.M.T.W.T.F.S.S.M.T.W.T.F.S.S.M.T.W.T.F.S.S.M.T.W.T.F.S.S.M.T.W.T.F.S.S.M.T.W.T.F.S.S.M.T.W.T.F.S.S.M.T.W.T.F.S.S.M.T.W.T.F.S.S.M.T.W.T.F.S.S.M.T.W.T.F.S.S.M.T.W.T.F.S.S.M.T.W.T.F.S.S.M.T.W.T.F.S.S.M.T.W.T.F.S.S.M.T.W.T.F.S.S.M.T.W.T.F.S.S.M.T.W.T.F.S.S.M.T.W.T.F.S.S.M.T.W.T.F.S.S.M.T.W.T.F.S.S.M.T.W.T.F.S.S.M.T.W.T.F.S.S.M.T.W.T.F.S.S.M.T.W.T.F.S.S.M.T.W.T.F.S.S.M.T.W.T.F.S.S.M.T.W.T.F.S.S.M.T.W.T.F.S.S.M.T.W.T.F.S.S.M.T.W.T.F.S.S.M.T.W.T.F.S.S.M.T.W.T.F.S.S.M.T.W.T.F.S.S.M.T.W.T.F.S.S.M.T.W.T.F.S.S.M.T.W.T.F.S.S.M.T.W.T.F.S.S.M.T.W.T.F.S.S.M.T.W.T.F.S.S.M.T.W.T.F.S.S.M.T.W.T.F.S.S.M.T.W.T.F.S.S.M.T.W.T.F.S.S.M.T.W.T.F.S.S.M.T.W.T.F.S.S.M.T.W.T.F.S.S.M.T.W.T.F.S.S.M.T.W.T.F.S.S.M.T.W.T.F.S.S.M.T.W.T.F.S.S.M.T.W.T.F.S.S.M.T.W.T.F.S.S.M.T.W.T.F.S.S.M.T.W.T.F.S.S.M.T.W.T.F.S.S.M.T.W.T.F.S.S.M.T.W.T.F.S.S.M.T.W.T.F.S.S.M.T.W.T.F.S.S.M.T.W.T.F.S.S.M.T.W.T.F.S.S.M.T.W.T.F.S.S.M.T.W.T.F.S.S.M.T.W.T.F.S.S.M.T.W.T.F.S.S.M.T.W.T.F.S.S.M.T.W.T.F.S.S.M.T.W.T.F.S.S.M.T.W.T.F.S.S.M.T.W.T.F.S.S.M.T.W.T.F.S.S.M.T.W.T.F.S.S.M.T.W.T.F.S.S.M.T.W.T.F.S.S.M.T.W.T.F.S.S.M.T.W.T.F.S.S.M.T.W.T.F.S.S.M.T.W.T.F.S.S.M.T.W.T.F.S.S.M.T.W.T.F.S.S.M.T.W.T.F.S.S.M.T.W.T.F.S.S.M.T.W.T.F.S.S.M.T.W.T.F.S.S.M.T.W.T.F.S.S.M.T.W.T.F.S.S.M.T.W.T.F.S.S.M.T.W.T.F.S.S.M.T.W.T.F.S.S.M.T.W.T.F.S.S.M.T.W.T.F.S.S.M.T.W.T.F.S.S.M.T.W.T.F.S.S.M.T.W.T.F.S.S.M.T.W. |
|-----|-----------------------------------------------------------------------|--------------------|---------------------|--------------------------------------------------------------------------------------------------------------------------------------------------------------------------------------------------------------------------------------------------------------------------------------------------------------------------------------------------------------------------------------------------------------------------------------------------------------------------------------------------------------------------------------------------------------------------------------------------------------------------------------------------------------------------------------------------------------------------------------------------------------------------------------------------------------------------------------------------------------------------------------------------------------------------------------------------------------------------------------------------------------------------------------------------------------------------------------------------------------------------------------------------------------------------------------------------------------------------------------------------------------------------------------------------------------------------------------------------------------------------------------------------------------------------------------------------------------------------------------------------------------------------------------------------------------------------------------------------------------------------------------------------------------------------------------------------------------------------------------------------------------------------------------------------------------------------------------------------------------------------------------------------------------------------------------------------------------------------------------------------------------------------------------------------------------------------------------------------------------------------------|
| 12  | Post Establishment                                                    | 9/19/2018          | 11/5/2018           |                                                                                                                                                                                                                                                                                                                                                                                                                                                                                                                                                                                                                                                                                                                                                                                                                                                                                                                                                                                                                                                                                                                                                                                                                                                                                                                                                                                                                                                                                                                                                                                                                                                                                                                                                                                                                                                                                                                                                                                                                                                                                                                                |
| 13  | Appointment of a certified public accountant                          | 9/19/2018          | 9/19/2018           | ○ 0%                                                                                                                                                                                                                                                                                                                                                                                                                                                                                                                                                                                                                                                                                                                                                                                                                                                                                                                                                                                                                                                                                                                                                                                                                                                                                                                                                                                                                                                                                                                                                                                                                                                                                                                                                                                                                                                                                                                                                                                                                                                                                                                           |
| 14  | Application to the local tax office for company tax ID                | 9/20/2018          | 9/20/2018           | 0%                                                                                                                                                                                                                                                                                                                                                                                                                                                                                                                                                                                                                                                                                                                                                                                                                                                                                                                                                                                                                                                                                                                                                                                                                                                                                                                                                                                                                                                                                                                                                                                                                                                                                                                                                                                                                                                                                                                                                                                                                                                                                                                             |
| 15  | Physical inspection of the registered address by the local tax office | 9/21/2018          | 9/27/2018           | 0%                                                                                                                                                                                                                                                                                                                                                                                                                                                                                                                                                                                                                                                                                                                                                                                                                                                                                                                                                                                                                                                                                                                                                                                                                                                                                                                                                                                                                                                                                                                                                                                                                                                                                                                                                                                                                                                                                                                                                                                                                                                                                                                             |
| 16  | Notification to the Ministry of Economy upon obtaining tax ID         | 9/28/2018          | 9/28/2018           | 0%                                                                                                                                                                                                                                                                                                                                                                                                                                                                                                                                                                                                                                                                                                                                                                                                                                                                                                                                                                                                                                                                                                                                                                                                                                                                                                                                                                                                                                                                                                                                                                                                                                                                                                                                                                                                                                                                                                                                                                                                                                                                                                                             |
| 17  | Registration with the social security office for employer ID          | 10/1/2018          | 10/5/2018           | 0%                                                                                                                                                                                                                                                                                                                                                                                                                                                                                                                                                                                                                                                                                                                                                                                                                                                                                                                                                                                                                                                                                                                                                                                                                                                                                                                                                                                                                                                                                                                                                                                                                                                                                                                                                                                                                                                                                                                                                                                                                                                                                                                             |
| 18  | Bank account activation with tax ID and incorporation documents       | 10/8/2018          | 11/2/2018           | 0%                                                                                                                                                                                                                                                                                                                                                                                                                                                                                                                                                                                                                                                                                                                                                                                                                                                                                                                                                                                                                                                                                                                                                                                                                                                                                                                                                                                                                                                                                                                                                                                                                                                                                                                                                                                                                                                                                                                                                                                                                                                                                                                             |
| 19  | Release of incorporation capital                                      | 11/5/2018          | 11/5/2018           | 0%                                                                                                                                                                                                                                                                                                                                                                                                                                                                                                                                                                                                                                                                                                                                                                                                                                                                                                                                                                                                                                                                                                                                                                                                                                                                                                                                                                                                                                                                                                                                                                                                                                                                                                                                                                                                                                                                                                                                                                                                                                                                                                                             |