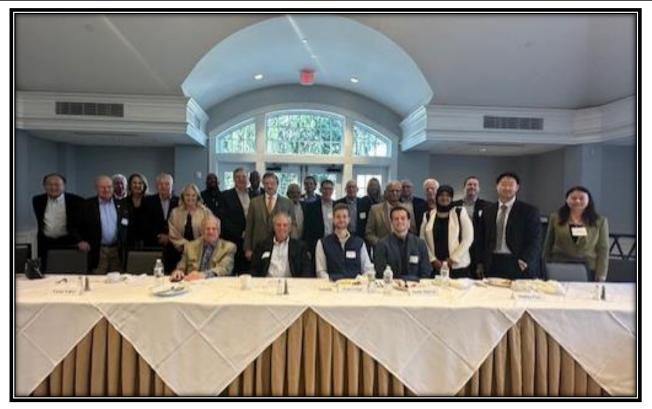

## **Angel Investor Forum 2025**

Jersey" is a quarterly breakfast meeting/ discussion forum for current angel investors and business owners and senior executives wishing to learn about angel investing while getting connected with seasoned angels. The group has been gathering for twelve years and almost 150 angel investors, business owners and senior executives have attended, with many participating regularly. A typical breakfast group has an angel investor leading the discussion on an important topic of interest, with approximately 20 to 25 angel investors and business owners/senior executives attending.