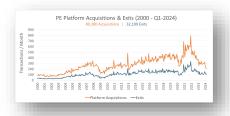

## **Industry Trends**

#### privateequityinfo.com/trends

Introduction

Deal Pulse

✓ Industry Trends

Questions

| NAICS | Industry Filter by industry keywords                                          | % of Total PE Deals | % Change | Graph |
|-------|-------------------------------------------------------------------------------|---------------------|----------|-------|
| 541   | Professional, Scientific, and Technical Services $^{@}$                       | 10.3%               | 56%      | View  |
| 511   | Publishing Industries (except Internet) <sup>©</sup>                          | 7.5%                | 71%      | View  |
| 334   | Computer and Electronic Product Manufacturing <sup>©</sup>                    | 6.8%                | 36%      | View  |
| 325   | Chemical Manufacturing <sup>©</sup>                                           | 4.0%                | -13%     | View  |
| 561   | Administrative and Support Services <sup>①</sup>                              | 3.7%                | 17%      | View  |
| 424   | Merchant Wholesalers, Nondurable Goods <sup>©</sup>                           | 3.4%                | -49%     | View  |
| 523   | Securities, Commodity Contracts, and Other Financial Investments <sup>®</sup> | 3.3%                | -14%     | View  |
| 518   | Data Processing, Hosting, and Related Services <sup>①</sup>                   | 3.2%                | 164%     | View  |
| 621   | Ambulatory Health Care Services <sup>©</sup>                                  | 3.1%                | 55%      | View  |
| 333   | Machinery Manufacturing <sup>©</sup>                                          | 3.0%                | -18%     | View  |
| 488   | Support Activities for Transportation <sup>©</sup>                            | 2.3%                | 6%       | View  |
| 453   | Miscellaneous Store Retailers <sup>②</sup>                                    | 2.0%                | -45%     | View  |
| 423   | Merchant Wholesalers, Durable Goods <sup>②</sup>                              | 2.0%                | -30%     | View  |
| 211   | Oil and Gas Extraction <sup>©</sup>                                           | 2.0%                | -72%     | View  |
| 339   | Miscellaneous Manufacturing <sup>②</sup>                                      | 1.9%                | 4%       | View  |
| 221   | Utilities <sup>®</sup>                                                        | 1.8%                | 29%      | View  |
| 311   | Food Manufacturing <sup>©</sup>                                               | 1.6%                | -12%     | View  |