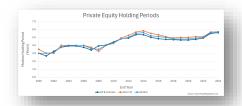

## **Industry Trends**

#### privateequityinfo.com/trends

Introduction

Deal Pulse

✓ Industry Trends

Questions

| NAICS | Industry Filter by industry keywords                                          | % of Total PE Deals | % Change | Graph |
|-------|-------------------------------------------------------------------------------|---------------------|----------|-------|
| 541   | Professional, Scientific, and Technical Services $^{@}$                       | 10.3%               | 56%      | View  |
| 511   | Publishing Industries (except Internet) <sup>©</sup>                          | 7.5%                | 71%      | View  |
| 334   | Computer and Electronic Product Manufacturing <sup>©</sup>                    | 6.8%                | 36%      | View  |
| 325   | Chemical Manufacturing <sup>©</sup>                                           | 4.0%                | -13%     | View  |
| 561   | Administrative and Support Services <sup>①</sup>                              | 3.7%                | 17%      | View  |
| 424   | Merchant Wholesalers, Nondurable Goods <sup>©</sup>                           | 3.4%                | -49%     | View  |
| 523   | Securities, Commodity Contracts, and Other Financial Investments <sup>®</sup> | 3.3%                | -14%     | View  |
| 518   | Data Processing, Hosting, and Related Services <sup>①</sup>                   | 3.2%                | 164%     | View  |
| 621   | Ambulatory Health Care Services <sup>©</sup>                                  | 3.1%                | 55%      | View  |
| 333   | Machinery Manufacturing <sup>©</sup>                                          | 3.0%                | -18%     | View  |
| 488   | Support Activities for Transportation <sup>©</sup>                            | 2.3%                | 6%       | View  |
| 453   | Miscellaneous Store Retailers <sup>②</sup>                                    | 2.0%                | -45%     | View  |
| 423   | Merchant Wholesalers, Durable Goods <sup>②</sup>                              | 2.0%                | -30%     | View  |
| 211   | Oil and Gas Extraction <sup>©</sup>                                           | 2.0%                | -72%     | View  |
| 339   | Miscellaneous Manufacturing <sup>②</sup>                                      | 1.9%                | 4%       | View  |
| 221   | Utilities <sup>®</sup>                                                        | 1.8%                | 29%      | View  |
| 311   | Food Manufacturing <sup>©</sup>                                               | 1.6%                | -12%     | View  |