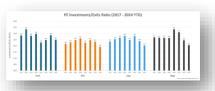

## **Industry Trends**

#### privateequityinfo.com/trends

Introduction

Deal Pulse

✓ Industry Trends

Questions

| NAICS | Industry Filter by industry keywords                                          | % of Total PE Deals | % Change | Graph |
|-------|-------------------------------------------------------------------------------|---------------------|----------|-------|
| 541   | Professional, Scientific, and Technical Services $^{@}$                       | 10.3%               | 56%      | View  |
| 511   | Publishing Industries (except Internet) <sup>©</sup>                          | 7.5%                | 71%      | View  |
| 334   | Computer and Electronic Product Manufacturing <sup>©</sup>                    | 6.8%                | 36%      | View  |
| 325   | Chemical Manufacturing <sup>©</sup>                                           | 4.0%                | -13%     | View  |
| 561   | Administrative and Support Services <sup>①</sup>                              | 3.7%                | 17%      | View  |
| 424   | Merchant Wholesalers, Nondurable Goods <sup>©</sup>                           | 3.4%                | -49%     | View  |
| 523   | Securities, Commodity Contracts, and Other Financial Investments <sup>®</sup> | 3.3%                | -14%     | View  |
| 518   | Data Processing, Hosting, and Related Services <sup>①</sup>                   | 3.2%                | 164%     | View  |
| 621   | Ambulatory Health Care Services <sup>©</sup>                                  | 3.1%                | 55%      | View  |
| 333   | Machinery Manufacturing <sup>©</sup>                                          | 3.0%                | -18%     | View  |
| 488   | Support Activities for Transportation <sup>©</sup>                            | 2.3%                | 6%       | View  |
| 453   | Miscellaneous Store Retailers <sup>②</sup>                                    | 2.0%                | -45%     | View  |
| 423   | Merchant Wholesalers, Durable Goods <sup>②</sup>                              | 2.0%                | -30%     | View  |
| 211   | Oil and Gas Extraction <sup>©</sup>                                           | 2.0%                | -72%     | View  |
| 339   | Miscellaneous Manufacturing <sup>②</sup>                                      | 1.9%                | 4%       | View  |
| 221   | Utilities <sup>®</sup>                                                        | 1.8%                | 29%      | View  |
| 311   | Food Manufacturing <sup>©</sup>                                               | 1.6%                | -12%     | View  |