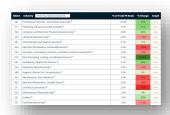

#### privateequityinfo.com/trends

Introduction

Deal Pulse

✓ Industry Trends

Questions

| NAICS | Industry Filter by industry keywords                                          | % of Total PE Deals | % Change | Graph |
|-------|-------------------------------------------------------------------------------|---------------------|----------|-------|
| 541   | Professional, Scientific, and Technical Services $^{@}$                       | 10.3%               | 56%      | View  |
| 511   | Publishing Industries (except Internet) <sup>©</sup>                          | 7.5%                | 71%      | View  |
| 334   | Computer and Electronic Product Manufacturing <sup>©</sup>                    | 6.8%                | 36%      | View  |
| 325   | Chemical Manufacturing <sup>©</sup>                                           | 4.0%                | -13%     | View  |
| 561   | Administrative and Support Services <sup>①</sup>                              | 3.7%                | 17%      | View  |
| 424   | Merchant Wholesalers, Nondurable Goods <sup>©</sup>                           | 3.4%                | -49%     | View  |
| 523   | Securities, Commodity Contracts, and Other Financial Investments <sup>®</sup> | 3.3%                | -14%     | View  |
| 518   | Data Processing, Hosting, and Related Services <sup>①</sup>                   | 3.2%                | 164%     | View  |
| 621   | Ambulatory Health Care Services <sup>©</sup>                                  | 3.1%                | 55%      | View  |
| 333   | Machinery Manufacturing <sup>©</sup>                                          | 3.0%                | -18%     | View  |
| 488   | Support Activities for Transportation <sup>©</sup>                            | 2.3%                | 6%       | View  |
| 453   | Miscellaneous Store Retailers <sup>②</sup>                                    | 2.0%                | -45%     | View  |
| 423   | Merchant Wholesalers, Durable Goods <sup>②</sup>                              | 2.0%                | -30%     | View  |
| 211   | Oil and Gas Extraction <sup>©</sup>                                           | 2.0%                | -72%     | View  |
| 339   | Miscellaneous Manufacturing <sup>②</sup>                                      | 1.9%                | 4%       | View  |
| 221   | Utilities <sup>®</sup>                                                        | 1.8%                | 29%      | View  |
| 311   | Food Manufacturing <sup>©</sup>                                               | 1.6%                | -12%     | View  |