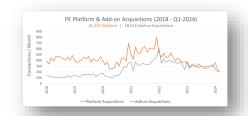

## **Industry Trends**

#### privateequityinfo.com/trends

Introduction

Deal Pulse

✓ Industry Trends

Questions

| NAICS | Industry Filter by industry keywords                                          | % of Total PE Deals | % Change | Graph |
|-------|-------------------------------------------------------------------------------|---------------------|----------|-------|
| 541   | Professional, Scientific, and Technical Services $^{@}$                       | 10.3%               | 56%      | View  |
| 511   | Publishing Industries (except Internet) <sup>©</sup>                          | 7.5%                | 71%      | View  |
| 334   | Computer and Electronic Product Manufacturing <sup>©</sup>                    | 6.8%                | 36%      | View  |
| 325   | Chemical Manufacturing <sup>©</sup>                                           | 4.0%                | -13%     | View  |
| 561   | Administrative and Support Services <sup>①</sup>                              | 3.7%                | 17%      | View  |
| 424   | Merchant Wholesalers, Nondurable Goods <sup>©</sup>                           | 3.4%                | -49%     | View  |
| 523   | Securities, Commodity Contracts, and Other Financial Investments <sup>®</sup> | 3.3%                | -14%     | View  |
| 518   | Data Processing, Hosting, and Related Services <sup>①</sup>                   | 3.2%                | 164%     | View  |
| 621   | Ambulatory Health Care Services <sup>©</sup>                                  | 3.1%                | 55%      | View  |
| 333   | Machinery Manufacturing <sup>©</sup>                                          | 3.0%                | -18%     | View  |
| 488   | Support Activities for Transportation <sup>©</sup>                            | 2.3%                | 6%       | View  |
| 453   | Miscellaneous Store Retailers <sup>②</sup>                                    | 2.0%                | -45%     | View  |
| 423   | Merchant Wholesalers, Durable Goods <sup>②</sup>                              | 2.0%                | -30%     | View  |
| 211   | Oil and Gas Extraction <sup>©</sup>                                           | 2.0%                | -72%     | View  |
| 339   | Miscellaneous Manufacturing <sup>②</sup>                                      | 1.9%                | 4%       | View  |
| 221   | Utilities <sup>®</sup>                                                        | 1.8%                | 29%      | View  |
| 311   | Food Manufacturing <sup>©</sup>                                               | 1.6%                | -12%     | View  |