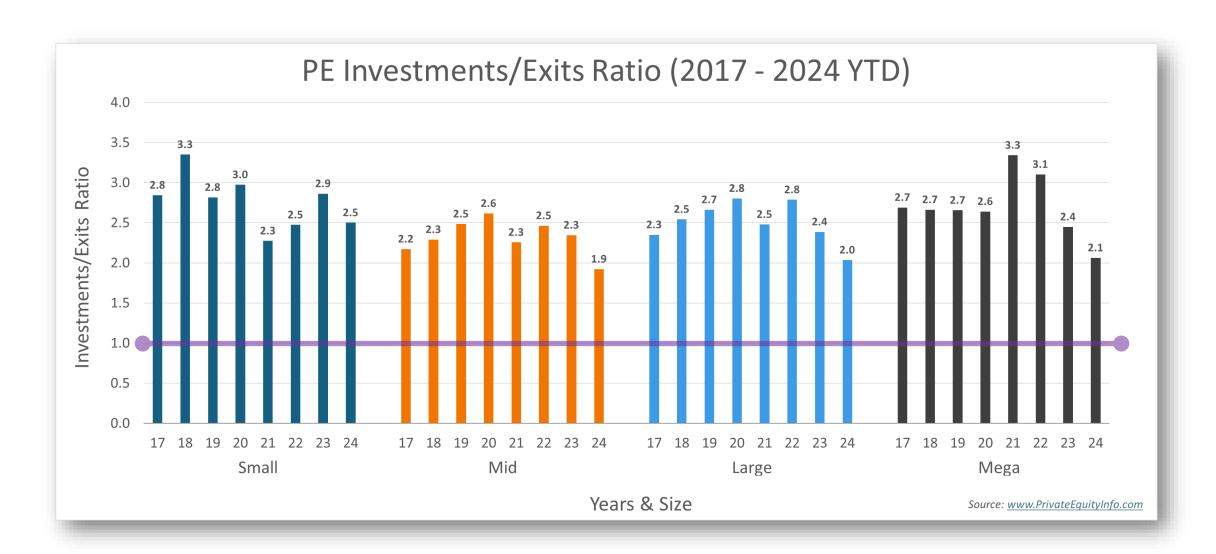

ich M&A Research Data and bespoke Outsourced Deal Origination Services to help the middle & lower middle market M&A community close deals more efficiently.

Our clients include Private Equity funds, Investment Bankers and Business Brokers, CPA firms, Family Office Investors, and other constituents of the middle and lower middle market deal ecosystem.

TruSight acquired Private Equity Info in late 2021.

# Headquarters Philadelphia, PA Established 2005 Key Facts Professionals 25 Locations US (PA, TX, GA, FL, IL) Philippines, India

Our Service Offerings

**Retained Buyside Search** 

**Intermediary Coverage** 

**M&A Research Database** 

### Stuff to Discuss



✓ Introduction

Deal Pulse

Industry Trends

Questions













Introduction

✓ Deal Pulse

Industry Trends

Questions

















#### Bonus



#### Don't Assume Deals are Too Small for PE Interest







## **Industry Trends**



#### privateequityinfo.com/trends

Introduction

Deal Pulse

✓ Industry Trends

Questions

| NAICS | Industry Filter by industry keywords                                          | % of Total PE Deals | % Change | Graph |
|-------|-------------------------------------------------------------------------------|---------------------|----------|-------|
| 541   | Professional, Scientific, and Technical Services $^{@}$                       | 10.3%               | 56%      | View  |
| 511   | Publishing Industries (except Internet) <sup>©</sup>                          | 7.5%                | 71%      | View  |
| 334   | Computer and Electronic Product Manufacturing <sup>©</sup>