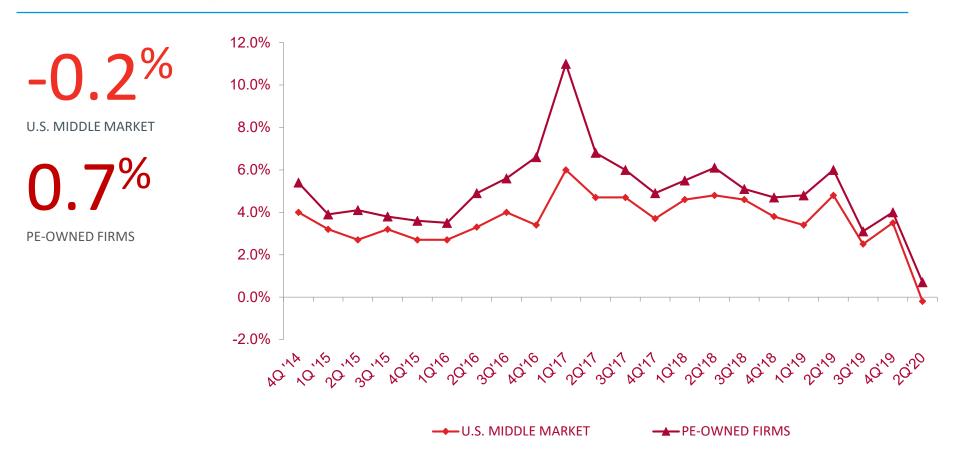

# 2Q'20 MMI: Revenue Growth Trend

# 2Q'20 MMI: Long Term Revenue Growth Forecast

FORECAST REVENUE GROWTH FOR TWELVE MONTHS FROM ...

2.0%

3.7% PE-OWNED FIRMS