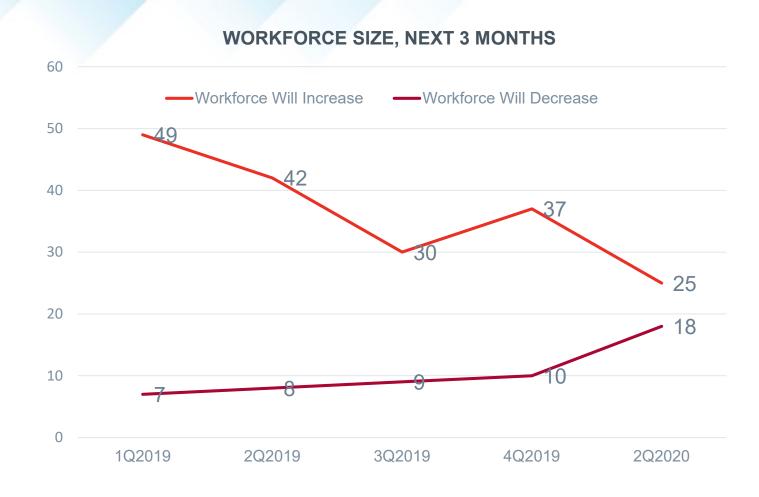

# **The Next Three Months**

### Overall, job cuts may have stabilized

#### CHANGE IN WORKFORCE, NEXT THREE MONTHS

Source: 2Q'20 Middle Market Indicator Report; Covid-19 and the Middle Market, 2Q2020