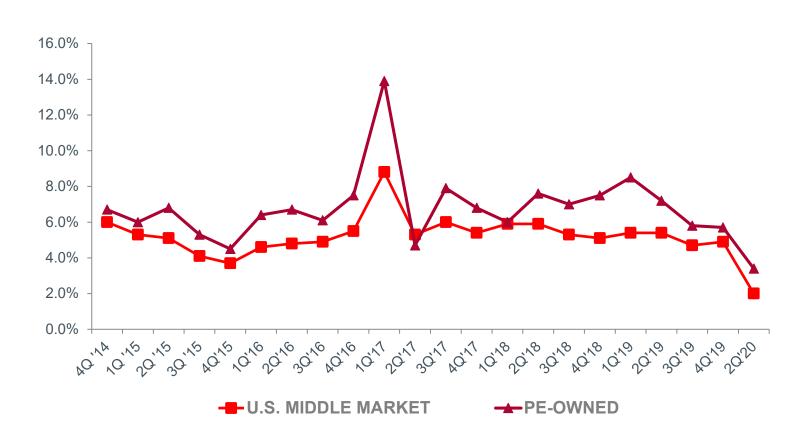

- 2 Private-equity-owned middle market companies were less hard-hit than the segment as a whole, took more aggressive steps to cut headcount, and foresee stronger growth in both revenue and hiring in the year to come.
- 3

# **Overview—Past Performance and Forecasts**

**REVENUE GROWTH** -3.7% PAST 12 MONTHS

-11.1% S&P 500

2.0% **NEXT 12 MONTHS** 

**EMPLOYMENT GROWTH** 

PAST 12 MONTHS

-9.17% -10.0% SMALL LARGE BUSINESS BUSINESS