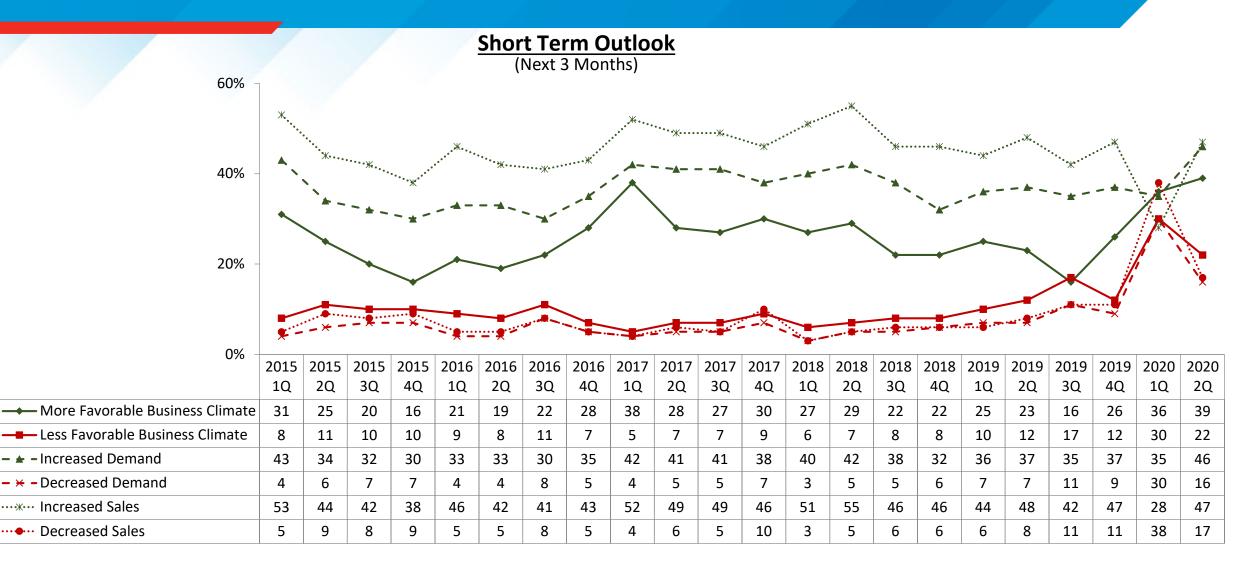

### Next three months: Short Term Index rebounds

Short Term Index is calculated by taking expected net positive change in business climate plus expected net positive change in demand plus expected net positive change in sales over the next 3 months

# **Short-term: Putting it together**

**- ×** 