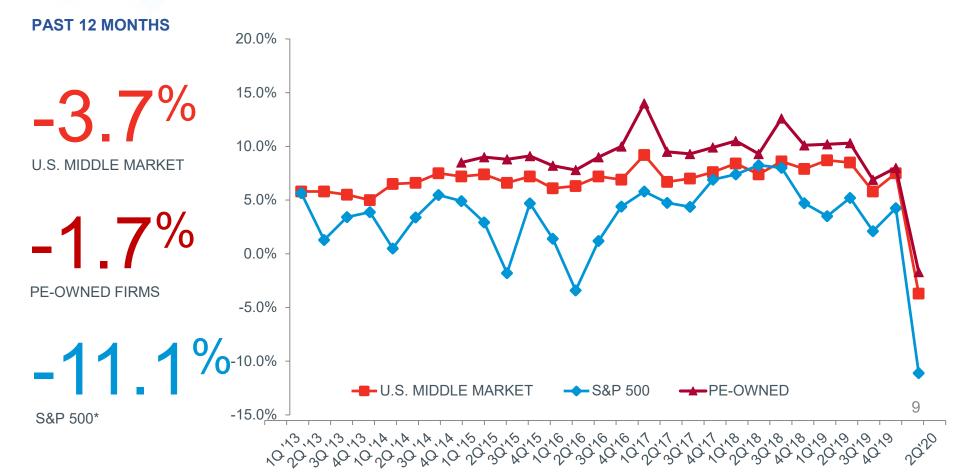

# **Overview—Past Performance and Forecasts**

**REVENUE GROWTH** -3.7% PAST 12 MONTHS

-11.1% S&P 500

2.0% **NEXT 12 MONTHS** 

**EMPLOYMENT GROWTH** 

PAST 12 MONTHS

-9.17% -10.0% SMALL LARGE BUSINESS BUSINESS

# 2Q'20 MMI: Revenue Growth Trend