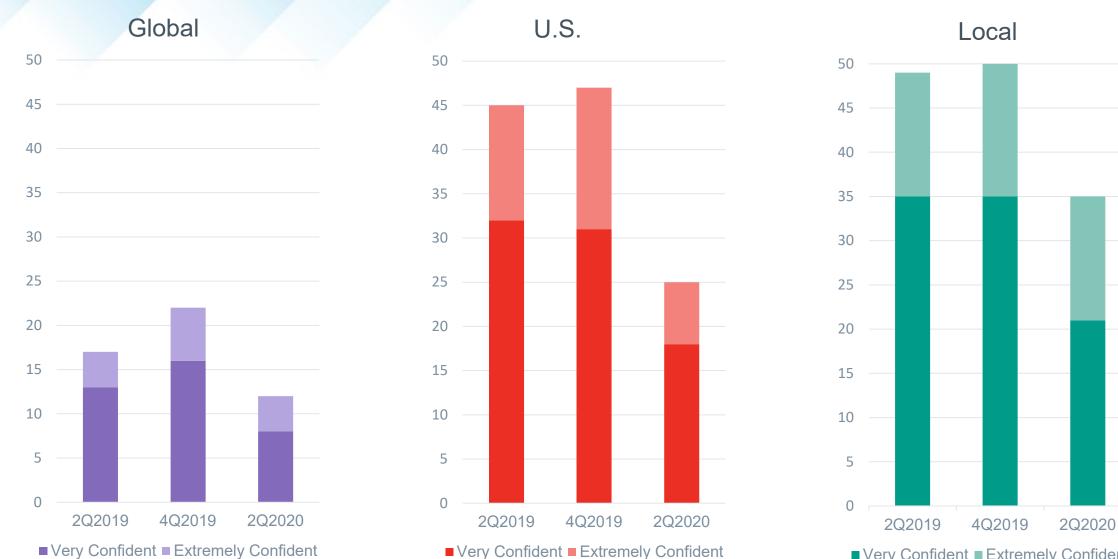

### **Economic confidence is very low**

### **Economic Confidence: Very and Extremely Only**

Very Confident Extremely Confident