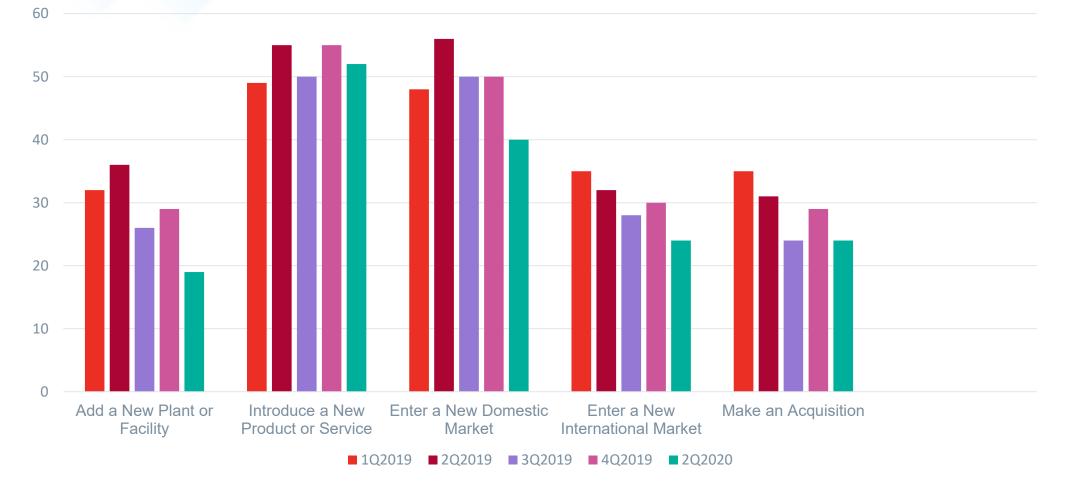

### 2Q'20 MMI: PE Expansion Plans Hold Up Better

#### Extremely / Very Likely in the Next 12 Months