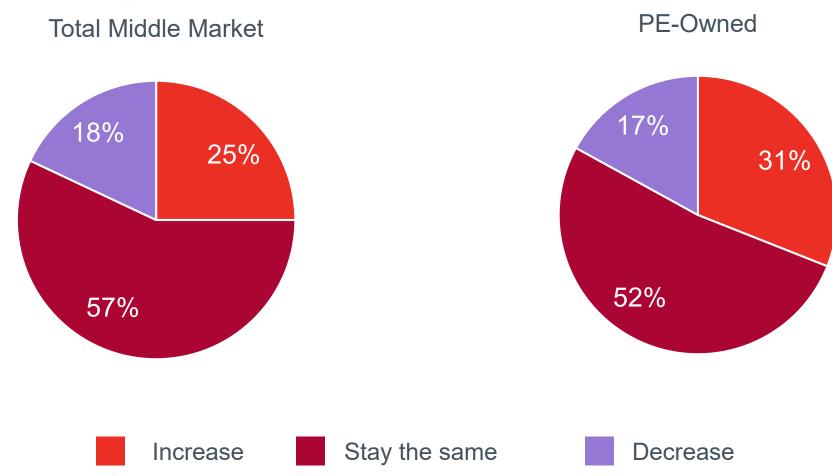

### Overall, job cuts may have stabilized

#### CHANGE IN WORKFORCE, NEXT THREE MONTHS

Source: 2Q'20 Middle Market Indicator Report; Covid-19 and the Middle Market, 2Q2020

### 2Q MMI: One Company in Five Expects Cut Payrolls More

| Size of<br>labor<br>force        | 4Q'19 | 2Q'20 |
|----------------------------------|-------|-------|
| Too<br>small;<br>need to<br>hire | 22    | 19    |
| Just<br>about<br>right           | 73    | 66    |
| Too big                          | 5     | 15    |