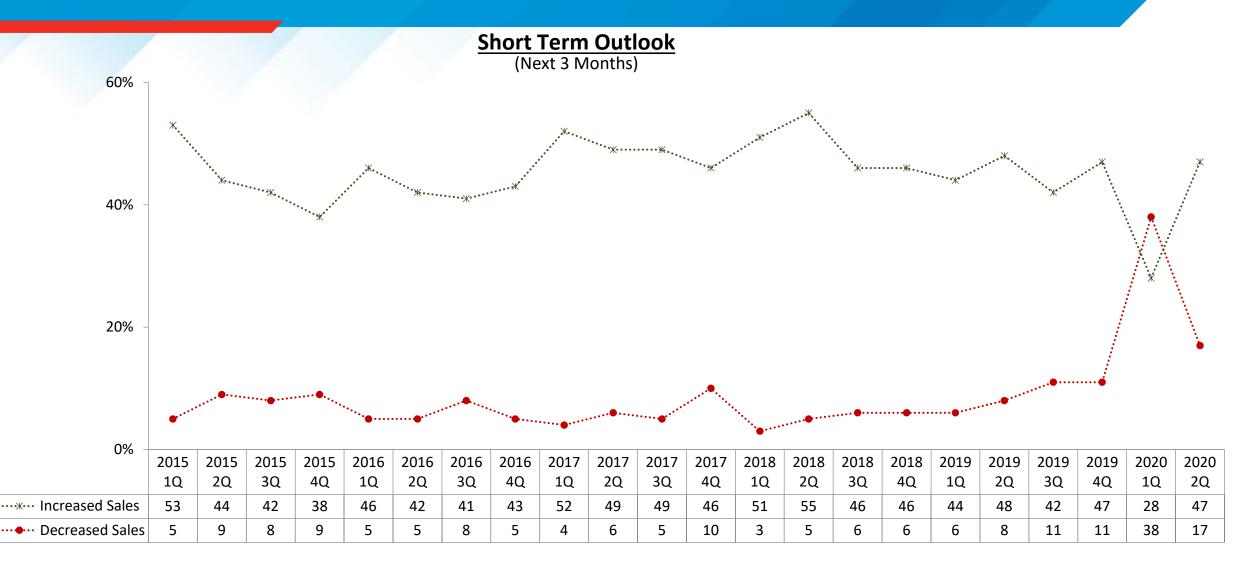

# Short-term: Next quarter's sales +/-

# Short term: Negatives subside

# Short-term: Positives hold steady

# **Short-term: Putting it together**

**- ×** 