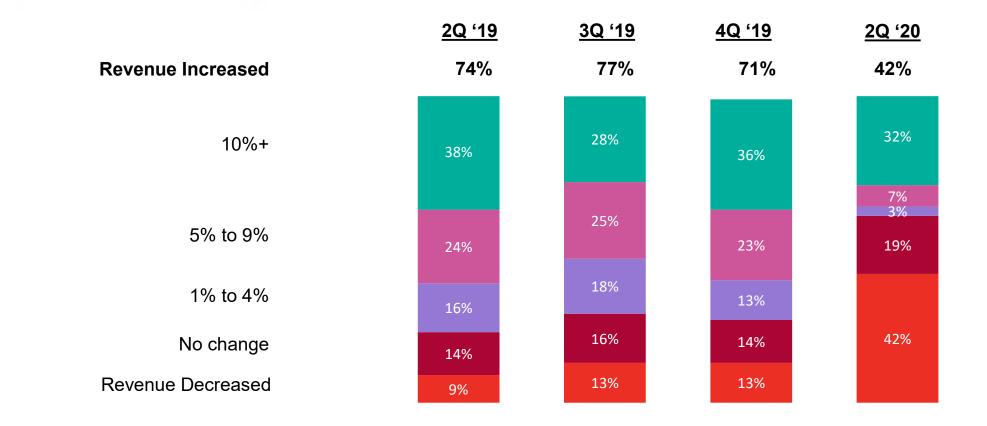

# **2Q'20 MMI: Revenue Growth Distribution**

#### Past Year Revenue Growth

Source: 2Q'20 Middle Market Indicator Report