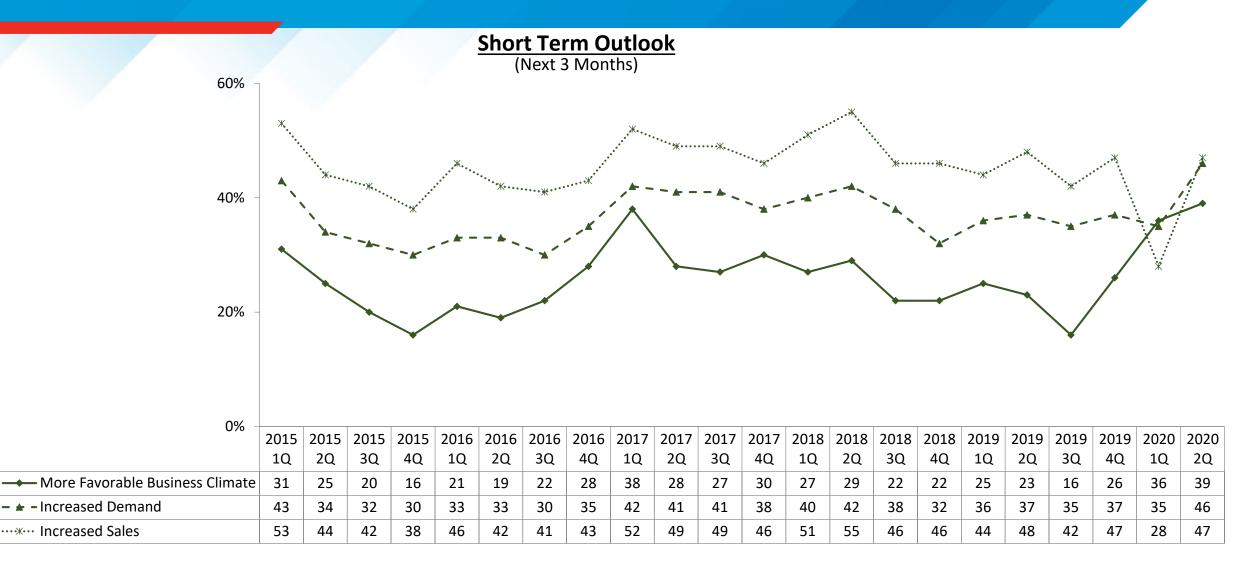

# Short-term: Next quarter's sales +/-

# Short term: Negatives subside

# Short-term: Positives hold steady

# **Short-term: Putting it together**

**- ×** 