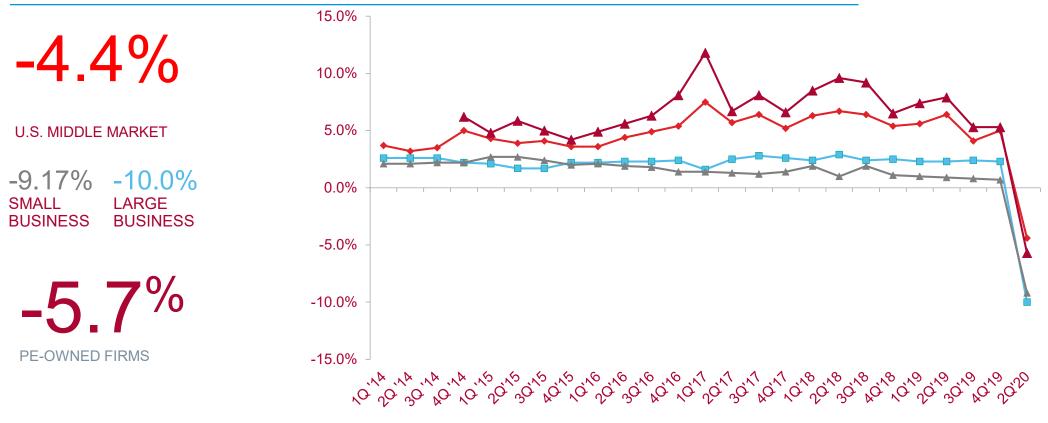

# **Overview—Past Performance and Forecasts**

**REVENUE GROWTH** -3.7% PAST 12 MONTHS

-11.1% S&P 500

2.0% **NEXT 12 MONTHS** 

**EMPLOYMENT GROWTH** 

PAST 12 MONTHS

-9.17% -10.0% SMALL LARGE BUSINESS BUSINESS

# 2Q'20 MMI: Revenue Growth Trend