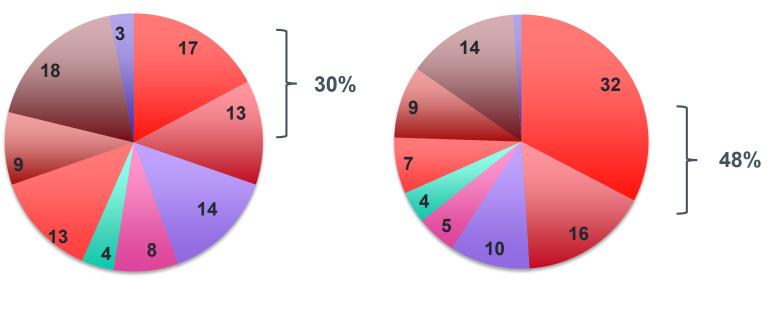

### **Rainy-Day Funds Have Grown Fast**

#### WHAT WOULD YOU DO WITH AN EXTRA DOLLAR TO INVEST?

- Save It--for Making Investments
- CapEx--Plant & Equipment
- CapEx--Facilities
- Acquisitions
- Add to HR--More Personnel
- Add to HR--Training & Development

IT =

U.S. MIDDLE MARKET, DEC 2019

U.S. MIDDLE MARKET, JUNE 2020

Other

### **An Extra Dollar: Priorities**

Source: 2Q'20 Middle Market Indicator Report