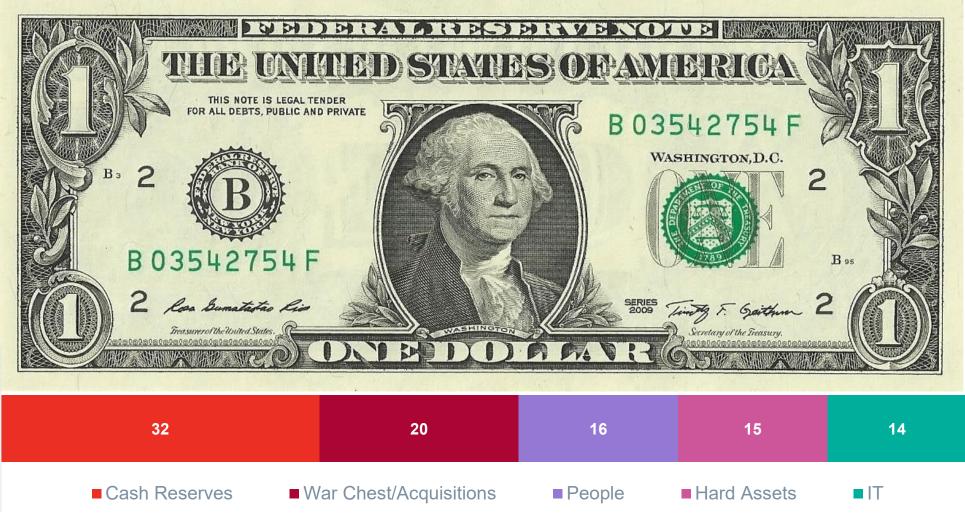

### **Rainy-Day Funds Have Grown Fast**

#### WHAT WOULD YOU DO WITH AN EXTRA DOLLAR TO INVEST?

- Save It--for Making Investments
- CapEx--Plant & Equipment
- CapEx--Facilities
- Acquisitions
- Add to HR--More Personnel
- Add to HR--Training & Development

IT =

U.S. MIDDLE MARKET, DEC 2019

U.S. MIDDLE MARKET, JUNE 2020

Other