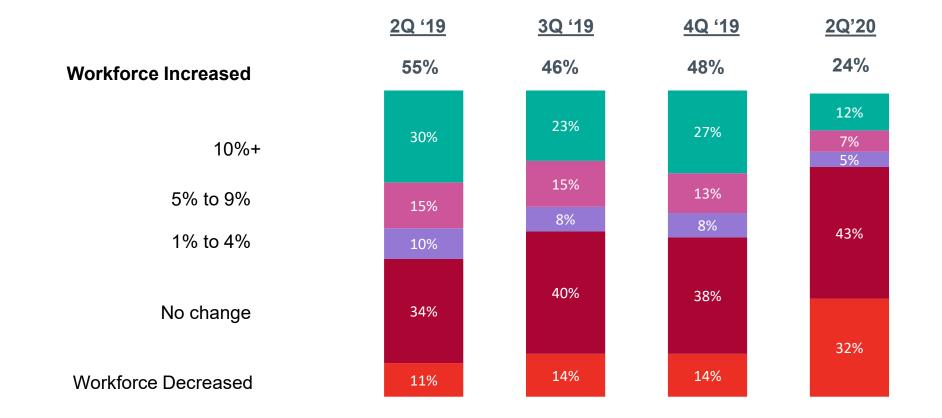

### Overall, job cuts may have stabilized

#### CHANGE IN WORKFORCE, NEXT THREE MONTHS

Source: 2Q'20 Middle Market Indicator Report; Covid-19 and the Middle Market, 2Q2020