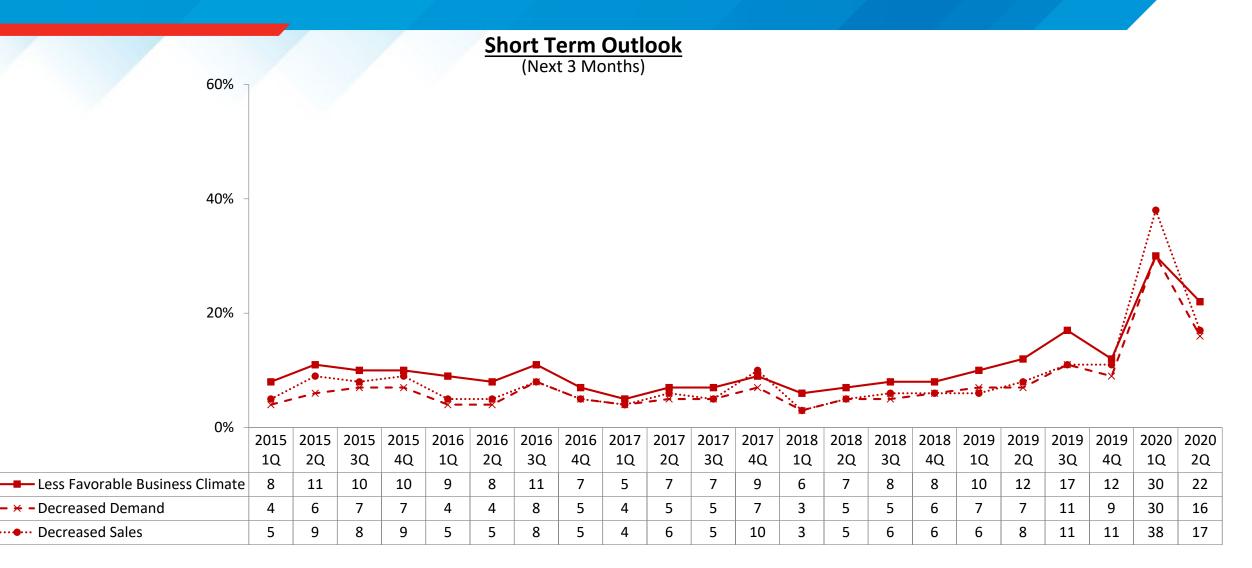

# Short-term: Next quarter's sales +/-

# Short term: Negatives subside

# Short-term: Positives hold steady

# **Short-term: Putting it together**

**- ×** 