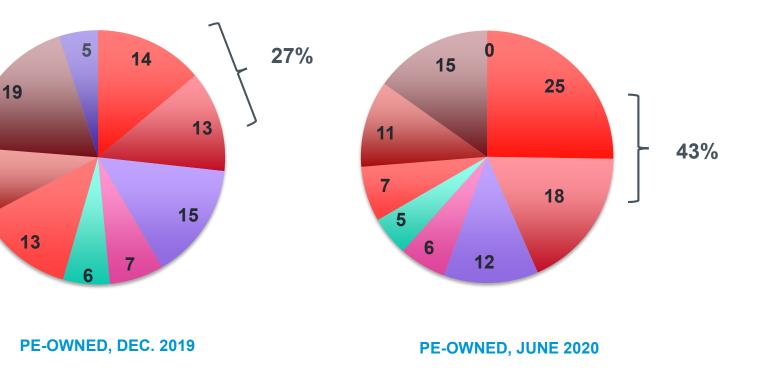

### **PE Rainy-Day Funds Are Still Growing**

#### WHAT WOULD YOU DO WITH AN EXTRA DOLLAR TO INVEST?

- Save It-Hold as Cash
- Save It--for Making Investments
- CapEx--Plant & Equipment
- CapEx--Facilities
- Acquisitions
- Add to HR--More Personnel
- Add to HR--Training & Development

### ■ IT

Other

### **An Extra Dollar: Priorities**

Source: 2Q'20 Middle Market Indicator Report