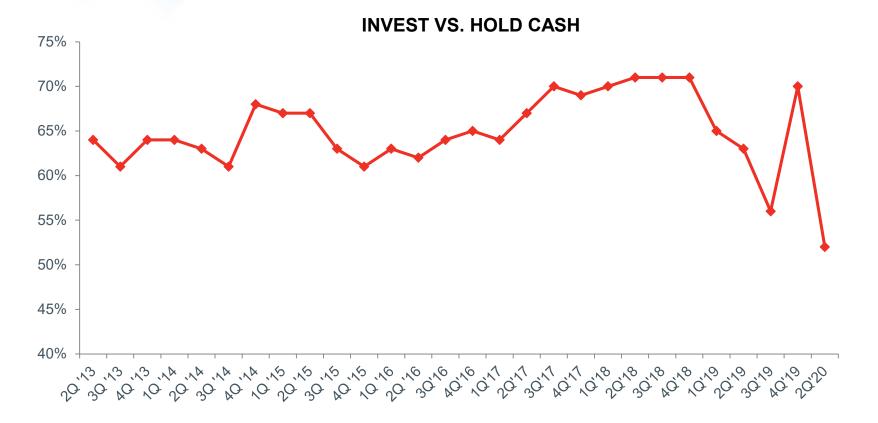

# 2Q'20 MMI: Investment Appetites Have Vanished

#### WHAT WOULD YOU DO WITH AN EXTRA DOLLAR?