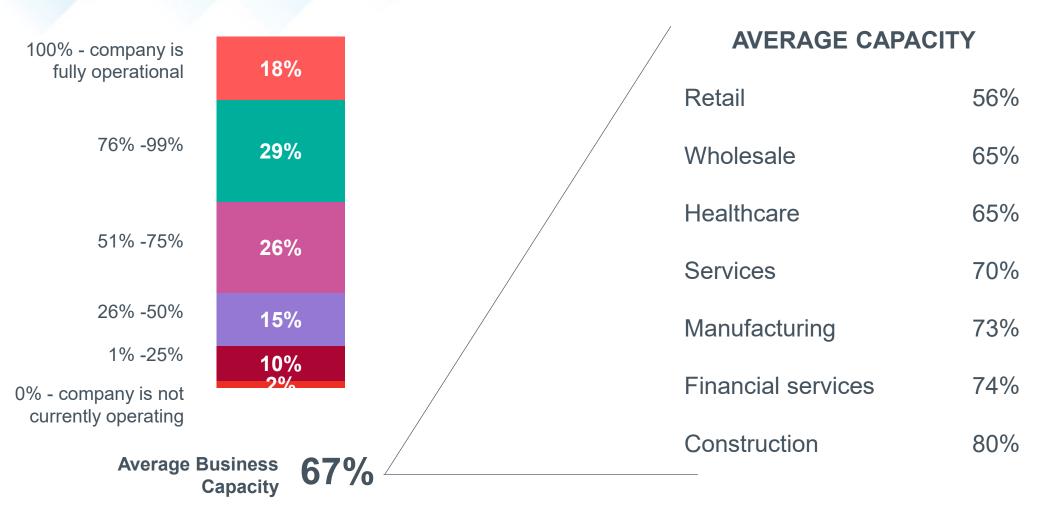

|
| Access to capital      | 18                   | 53          | 29                   | -11            |
| Digital transformation | 27                   | 48          | 25                   | +2             |

# As uncertainty fades (a bit), concern about employees and customers grows brighter

#### MOST DIFFICULT ASPECTS OF RUNNING BUSINESS IN CURRENT ENVIRONMENT



Ongoing uncertainty

Employee communication, engagement, productivity

Customer relationships and engagement

Continuity of operations

Working capital management/cash

Fostering company culture

### A majority plan significant changes in how they operate

#### LIKELIHOOD OF MAKING SIGNIFICANT AND LONG-LASTING CHANGES



Source: Copvid-19 and the Middle Market 2Q2020

### The middle market is running at 2/3 of capacity



### **Resilience: a longer road back**

#### TIME NEEDED TO RETURN TO FULL CAPACITY WHEN PANDEMIC COMES UNDER CONTROL





Source: Copvid-19 and the Middle Market 1Q and 2Q2020



THE MIDDLE MARKET

www.middlemarketcenter.org