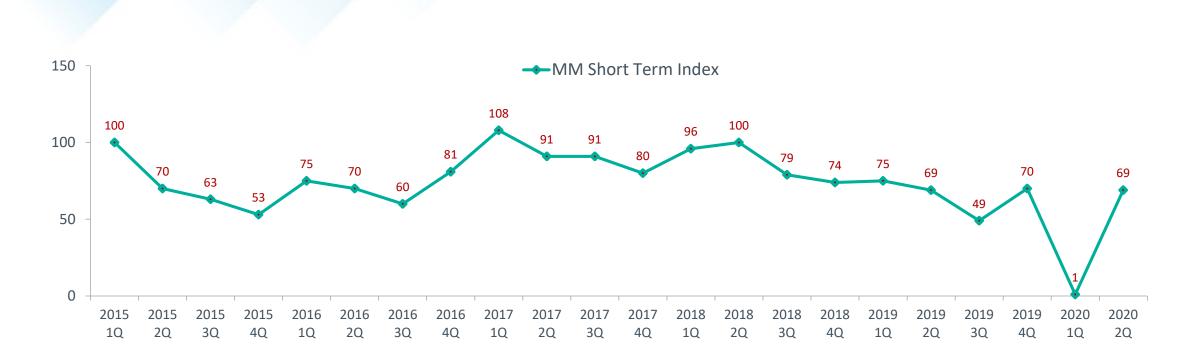

### Next three months: Short Term Index rebounds

Short Term Index is calculated by taking expected net positive change in business climate plus expected net positive change in demand plus expected net positive change in sales over the next 3 months