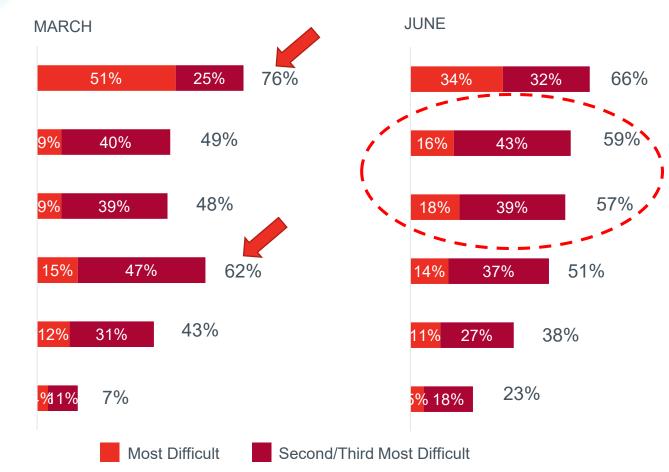

# As uncertainty fades (a bit), concern about employees and customers grows brighter

#### MOST DIFFICULT ASPECTS OF RUNNING BUSINESS IN CURRENT ENVIRONMENT

Ongoing uncertainty

Employee communication, engagement, productivity

Customer relationships and engagement

Continuity of operations

Working capital management/cash