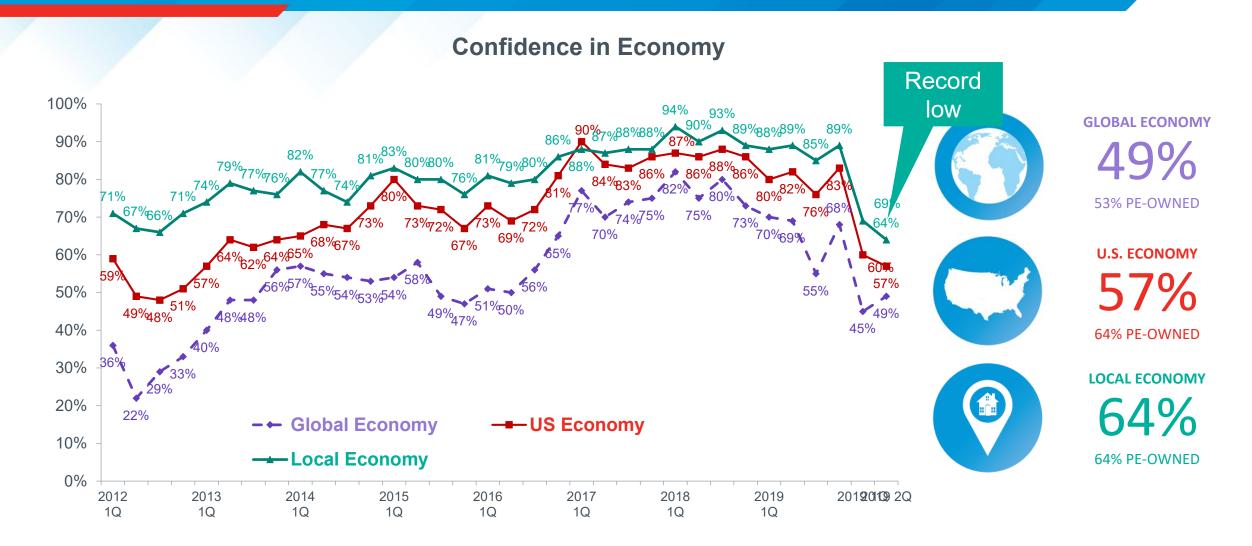

### **Economic confidence is very low**

### **Economic Confidence: Very and Extremely Only**

Very Confident Extremely Confident