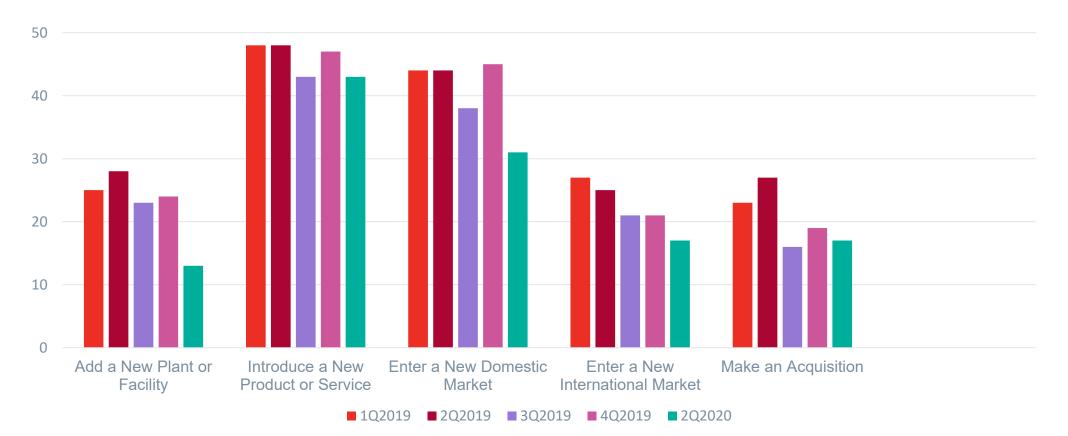

### 2Q'20 MMI: Most Expansion Plans Are Sharply Curtailed

#### Extremely / Very Likely in the Next 12 Months

60