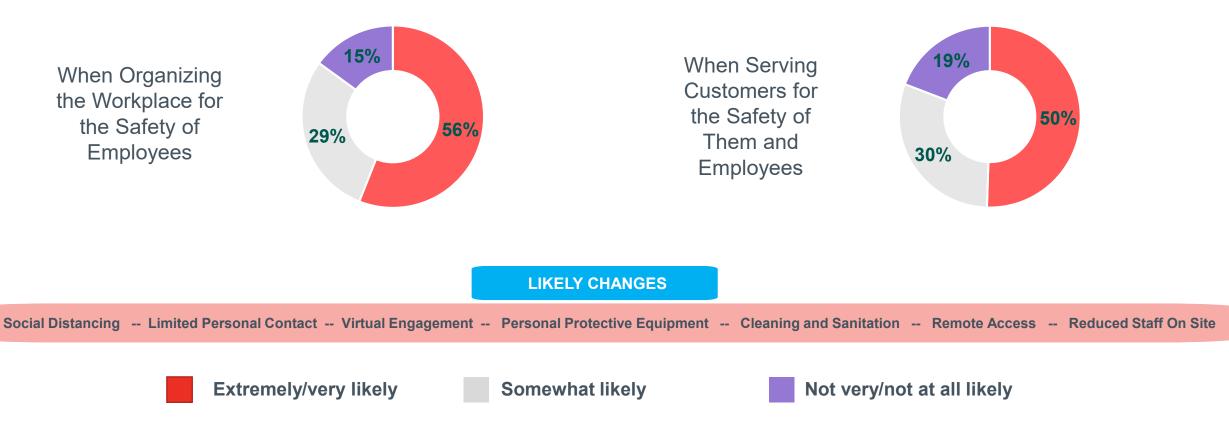

### A majority plan significant changes in how they operate

#### LIKELIHOOD OF MAKING SIGNIFICANT AND LONG-LASTING CHANGES

Source: Copvid-19 and the Middle Market 2Q2020